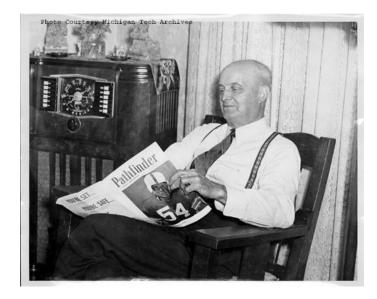

Date: 1940's

Description: Earle B. Holman, former superintendent of the Stanton Township Schools

for 34 years will be honored by having the new elementary school in west Liminga named after him. Here he is shown at his home in Redridge during the 1940's. [Earle spent 47 years in administrative work in the field of education. He passed away in 1976 at the age of 92.]