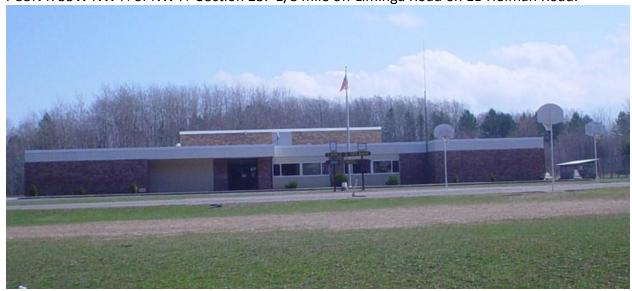

## Earle B. Holman Elementary and Middle School 1973 to present.

T 55N R 35W NW ¼ of NW ¼ Section 23. 1/8 mile off Liminga Road on EB Holman Road.

Title: Biography - Earle B. Holman

Photographer: Earl J. Gagnon

Source of Description: Daily Mining Gazette Green Sheet article, October 28, 1972 [cat

- EB Holman, past Superintendent of 13 schools made a cottage out of the Edgemere/Adventure Mine Co. Assay Office. It was down on Lake Superior Shore out on a little point of land. It had a cement floor, 2 rooms and ceilings paneled, a fireplace, with 3 sides wrapping around the outside walls for a porch. Edgemere obtained its name meaning "edge of the big sea" (mere)
- EB Holman School built for cost of \$390,000 by Champion Construction Co. Voters approved extra millage in 1971. (Another source says \$700,000+).
- Opens for students January 3, 1973, closing Redridge School December 21, 1972.

- A smorgasbord was held many years at EB Holman to raise money for PTO. In 1984 \$3,100 was made.
- April 19, 1989 Daily Mining Gazette article says "Voters ok school building addition. Ground broken for new expansion of Wiisti Wing July 1989. Middle School students were in the classrooms 1-10-1990